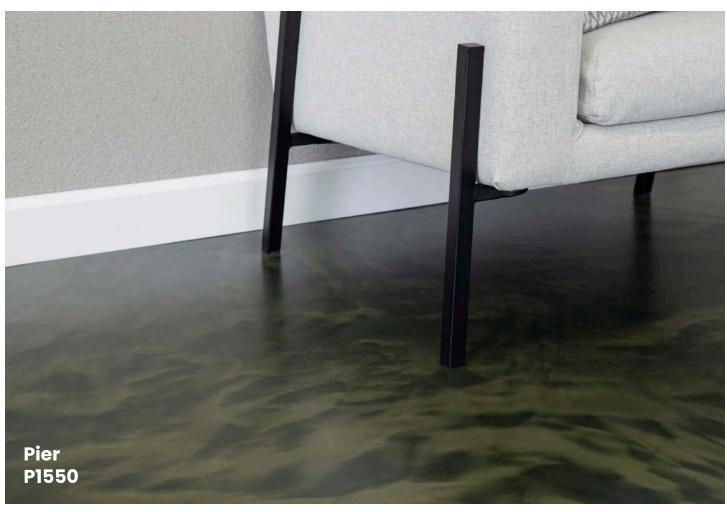

#### design options

The design possibilities of PIGMENT floors are endless. Use multiple PIGMENT colors to create unique effects and color patterns, or, use one color for a more subtle appearance.

Choosing the right basecoat can also affect the look of PIGMENT floors. Choose a lighter basecoat for brighter, more vibrant colors—or a darker basecoat for deeper, more intense colors.

# PIGMENT floor system illustration

For best results, a clear topcoat is recommended to fully seal the PIGMENT and provide a durable wearing surface.