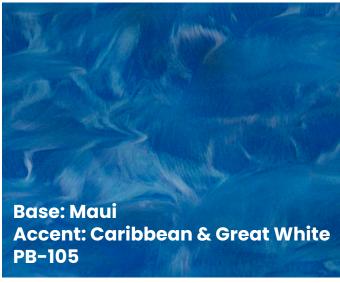

color guide

**PIGMENT** 

Create unique patterns and sleek finishes with our vibrant collection of pearlescent PIGMENT. When PIGMENT is mixed into resinous floor coatings, it provides a surface that is both functional and modern.

Choose a single color or multiple colors to produce unique marble-like effects and artistic flooring patterns. The large range of available colors offers limitless creative possibilities.



## **PIGMENT** pairings





















## cool

bring cool and tranquil colors into your space









## warm

energize and warm up your environment

























## sparkle additive

This color-less pearlescent additive enhances the metallic look of pigment floors.

Add a small amount for a slight sparkle or a larger amount for a high-impact glitter effect.





### color-shift\*











## product information

#### sleek & vibrant

PIGMENT is designed to be mixed into high-performance coatings to create unique and vibrant color patterns. The smooth finish of PIGMENT floors provides both seamless protection and a decorative statement.

#### hygienic and seamless protection

Resinous and high-performance flooring systems create seamless surfaces that are extremely durable and easy to maintain. The no