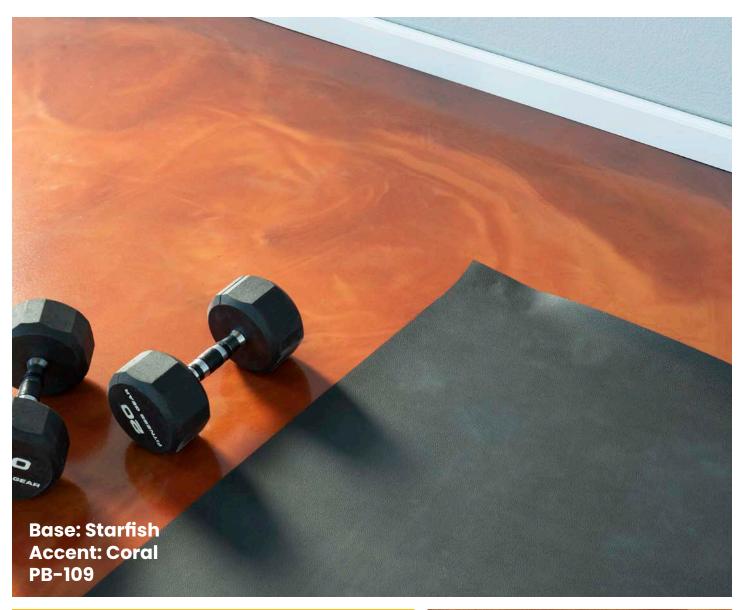

Choose a single color or multiple colors to produce unique marble-like effects and artistic flooring patterns. The large range of available colors offers limitless creative possibilities.

## **PIGMENT** pairings

#### design options

The design possibilities of PIGMENT floors are endless. Use multiple PIGMENT colors to create unique effects and color patterns, or, use one color for a more subtle appearance.

Choosing the right basecoat can also affect the look of PIGMENT floors. Choose a lighter basecoat for brighter, more vibrant colors—or a darker basecoat for deeper, more intense colors.