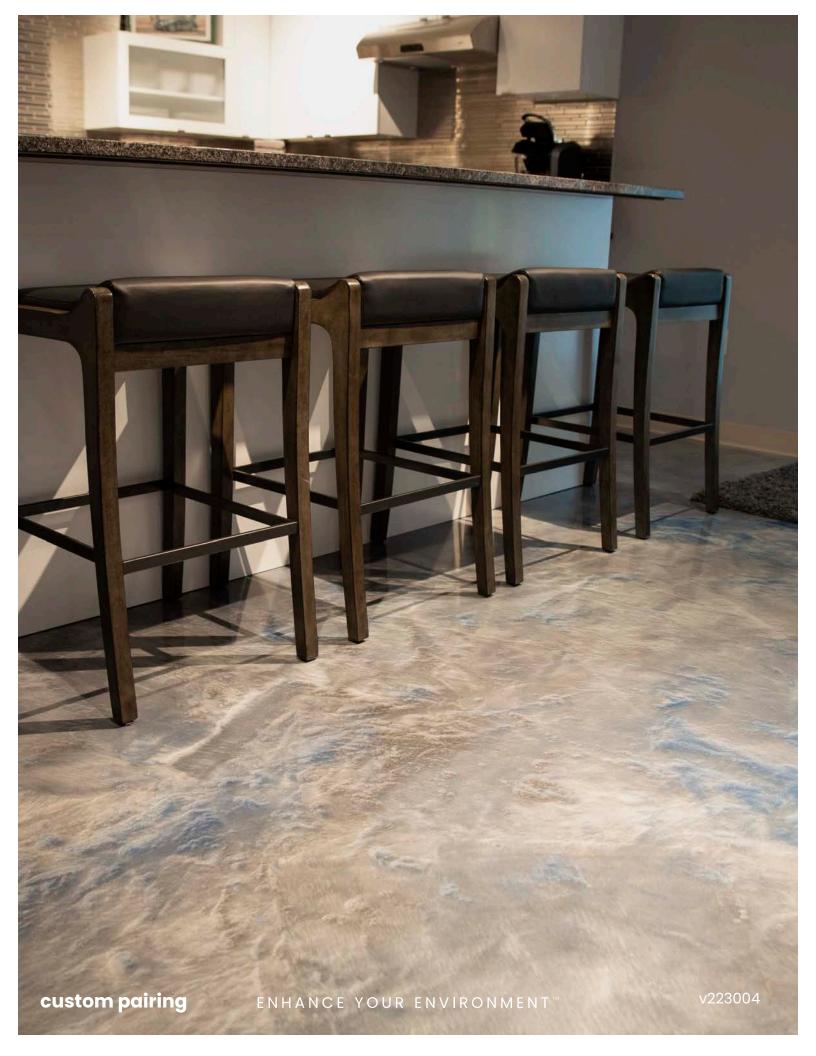

## **PIGMENT** pairings

Choose a single color or multiple colors to produce unique marble-like effects and artistic flooring patterns. The large range of available colors offers limitless creative possibilities.