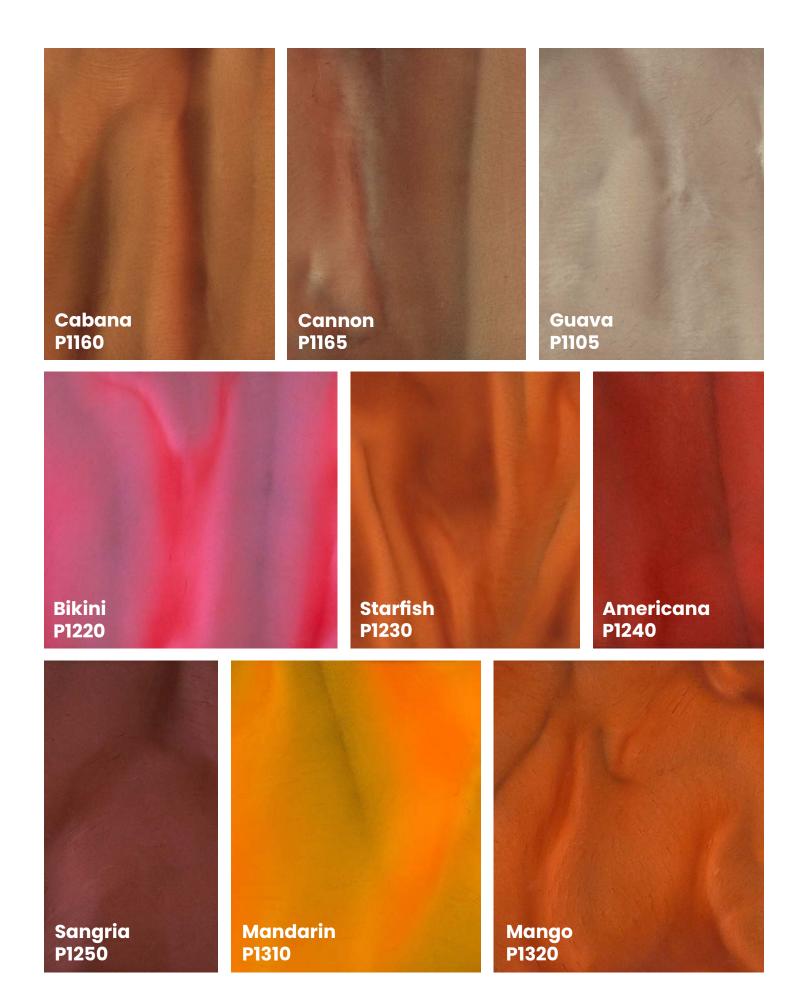

Choose a single color or multiple colors to produce unique marble-like effects and artistic flooring patterns. The large range of available colors offers limitless creative possibilities.

## **PIGMENT** pairings