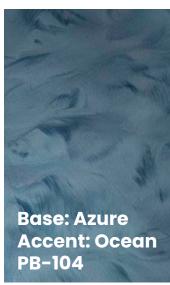

## **PIGMENT** pairings

## cool

bring cool and tranquil colors into your space