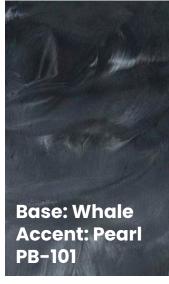

color guide

**PIGMENT** 

Create unique patterns and sleek finishes with our vibrant collection of pearlescent PIGMENT. When PIGMENT is mixed into resinous floor coatings, it provides a surface that is both functional and modern.

Choose a single color or multiple colors to produce unique marble-like effects and artistic flooring patterns. The large range of available colors offers limitless creative possibilities.



## **PIGMENT** pairings





















## cool

bring cool and tranquil colors into your space









## warm

energize and warm up your environment

























## sparkle additive

This color-less pearlescent additive enhances the metallic look of pigment floors.

Add a small amount for a slight sparkle or a larger amount for a high-impact glitter effect.





### color-shift\*











## product information

#### sleek & vibrant

PIGMENT is designed to be mixed into high-performance coatings to create unique and vibrant color patterns. The smooth finish of PIGMENT floors provides both seamless protection and a decorative statement.

#### hygienic and seamless protection

Resinous and high-performance flooring systems create seamless surfaces that are extremely durable and easy to maintain