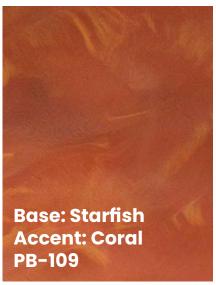

## **PIGMENT** pairings

Choose a single color or multiple colors to produce unique marble-like effects and artistic flooring patterns. The large range of available colors offers limitless creative possibilities.