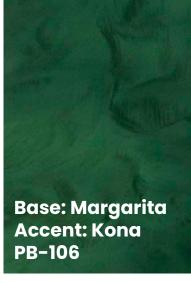

color guide

**PIGMENT** 

Create unique patterns and sleek finishes with our vibrant collection of pearlescent PIGMENT. When PIGMENT is mixed into resinous floor coatings, it provides a surface that is both functional and modern.

Choose a single color or multiple colors to produce unique marble-like effects and artistic flooring patterns. The large range of available colors offers limitless creative possibilities.



## **PIGMENT** pairings





















## cool

bring cool and tranquil colors into your space









## warm

energize and warm up your environment

























## sparkle additive

This color-less pearlescent additive enhances the metallic look of pigment floors.

Add a small amount for a slight sparkle or a larger amount for a high-impact glitter effect.





### color-shift\*











## product information

#### sleek & vibrant

PIGMENT is designed to be mixed into high-performance coatings to create unique and vibrant color patterns. The smooth finish of PIGMENT floors provides both seamless protection and a decorative statement.

#### hygienic and seamless protection

Resinous and high-performance flooring systems create seamless surfaces that are extremely durable and easy to maintain. The non-