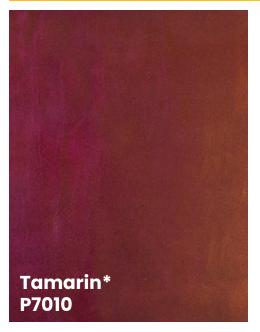

Create unique patterns and sleek finishes with our vibrant collection of pearlescent PIGMENT. When PIGMENT is mixed into resinous floor coatings, it provides a surface that is both functional and modern.

Choose a single color or multiple colors to produce unique marble-like effects and artistic flooring patterns. The large range of available colors offers limitless creative possibilities.



## **PIGMENT** pairings





















## cool

bring cool and tranquil colors into your space









## warm

energize and warm up your environment

























## sparkle additive

This color-less pearlescent additive enhances the metallic look of pigment floors.

Add a small amount for a slight sparkle or a larger amount for a high-impact glitter effect.





### color-shift\*











## product information

#### sleek & vibrant

PIGMENT is designed to be mixed into high-performance coatings to create unique and vibrant color patterns. The smooth finish of PIGMENT floors provides both seamless protection and a decorative statement.

#### hygienic and seamless protection

Resinous and high-performance flooring systems create seamless surfaces that are extremely durable and easy to maintain. The non-porous surface makes spills easy to clean and provides superior protection against the growth of mold and bacteria compared to tile and grout options

#### design options

The design possibilities of PIGMENT floors are endless. Use multiple PIGMENT colors to create unique effects and color patterns, or, use one color for a more subtle appearance.

Choosing the right