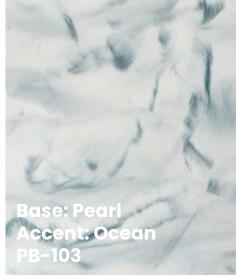

## **PIGMENT** pairings

## cool

bring cool and tranquil colors into your space