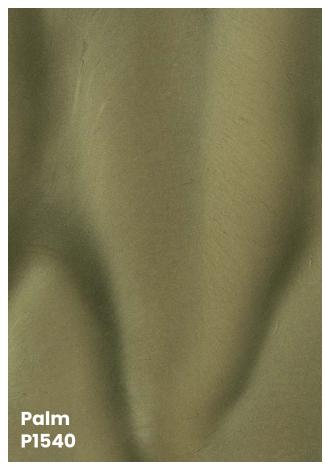

color guide

**PIGMENT** 

Create unique patterns and sleek finishes with our vibrant collection of pearlescent PIGMENT. When PIGMENT is mixed into resinous floor coatings, it provides a surface that is both functional and modern.

Choose a single color or multiple colors to produce unique marble-like effects and artistic flooring patterns. The large range of available colors offers limitless creative possibilities.