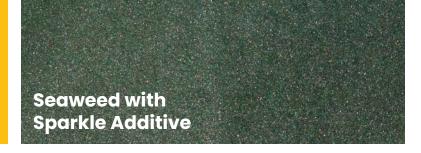

## sparkle additive

This color-less pearlescent additive enhances the metallic look of pigment floors.

Add a small amount for a slight sparkle or a larger amount for a high-impact glitter effect.