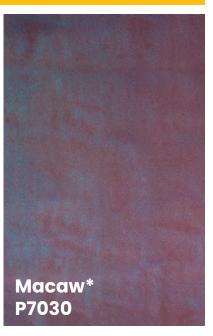

te unique patterns and sleek finishes with our vibrant collection of pearlescent PIGMENT. When PIGMENT is mixed into resinous floor coatings, it provides a surface that is both functional and modern.

Choose a single color or multiple colors to produce unique marble-like effects and artistic flooring patterns. The large range of available colors offers limitless creative possibilities.



## **PIGMENT** pairings





















## cool

bring cool and tranquil colors into your space









## warm

energize and warm up your environment

























## sparkle additive

This color-less pearlescent additive enhances the metallic look of pigment floors.

Add a small amount for a slight sparkle or a larger amount for a high-impact glitter effect.





### color-shift\*











## product information

#### sleek & vibrant

PIGMENT is designed to be mixed into high-performance coatings to create unique and vibrant color patterns. The smooth finish of PIGMENT floors provides both seamless protection and a decorative statement.

#### hygienic and seamless protection

Resinous and high-performance flooring systems create seamless surfaces that are extremely durable and easy to maintain. The non-porous surface makes spills easy to clean and provides superior protection against the growth of mold and bacteria compared to tile and grout options

#### design options

The design possibilities of PIGMENT floors are endless. Use multiple PIGMENT colors to create unique effects and color patterns, or, use one color for a more subtle appearance.

Choosing the right base