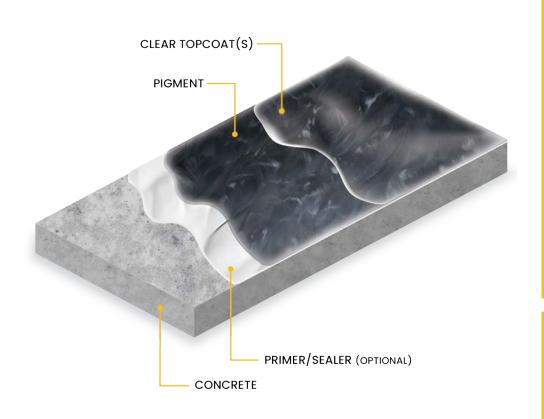

# PIGMENT floor system illustration

For best results, a clear topcoat is recommended to fully seal the PIGMENT and provide a durable wearing surface.