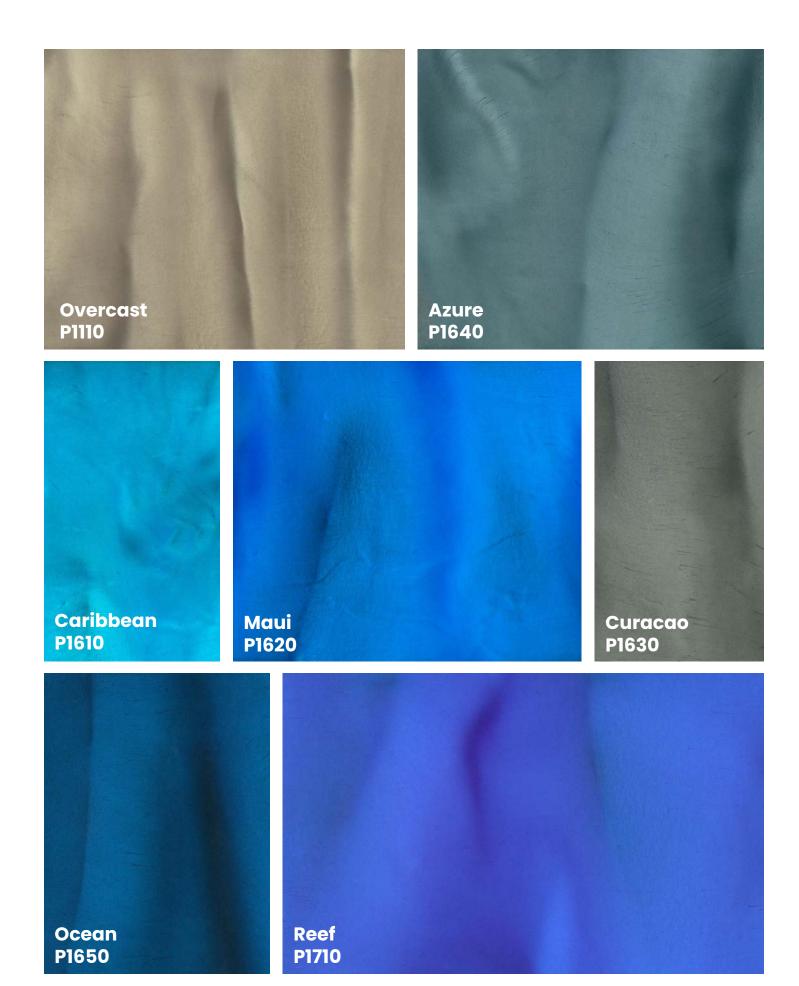

## cool

bring cool and tranquil colors into your space

## warm

energize and warm up your environment