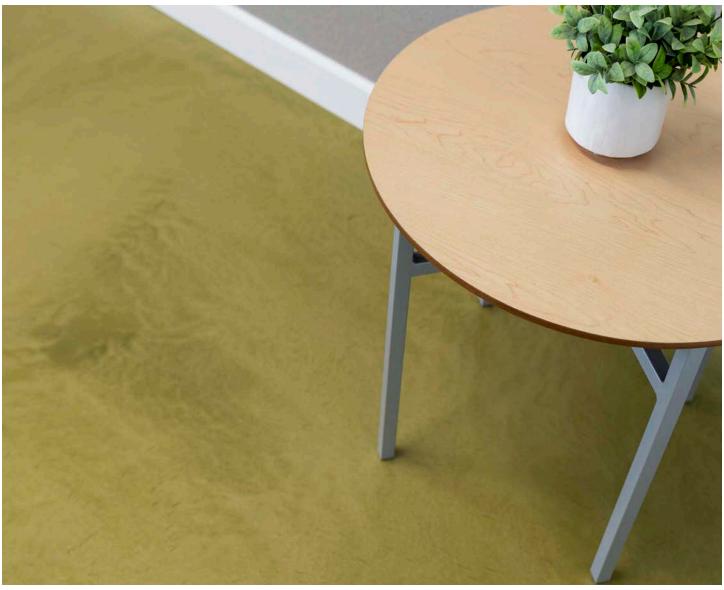

#### sleek & vibrant

PIGMENT is designed to be mixed into high-performance coatings to create unique and vibrant color patterns. The smooth finish of PIGMENT floors provides both seamless protection and a decorative statement.

#### design options

The design possibilities of PIGMENT floors are endless. Use multiple PIGMENT colors to create unique effects and color patterns, or, use one color for a more subtle appearance.

Choosing the right basecoat can also affect the look of PIGMENT floors. Choose a lighter basecoat for brighter, more vibrant colors—or a darker basecoat for deeper, more intense colors.