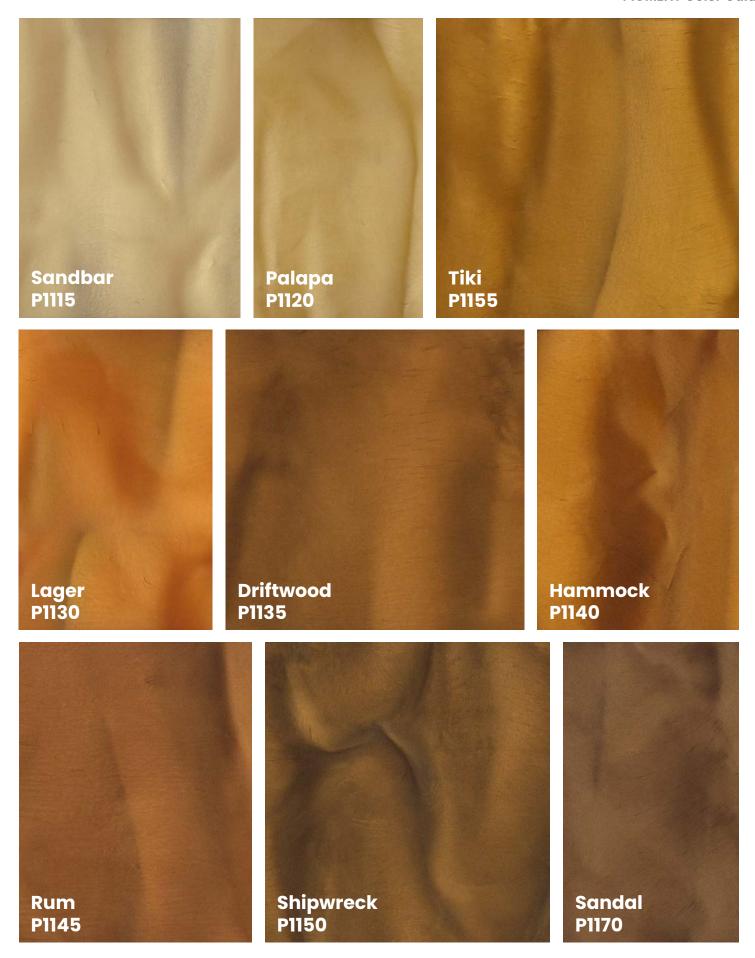

color guide

**PIGMENT** 

Create unique patterns and sleek finishes with our vibrant collection of pearlescent PIGMENT. When PIGMENT is mixed into resinous floor coatings, it provides a surface that is both functional and modern.

Choose a single color or multiple colors to produce unique marble-like effects and artistic flooring patterns. The large range of available colors offers limitless creative possibilities.



## **PIGMENT** pairings





















## cool

bring cool and tranquil colors into your space









## warm

energize and warm up your environment

























## sparkle additive

This color-less pearlescent additive enhances the metallic look of pigment floors.

Add a small amount for a slight sparkle or a larger amount for a high-impact glitter effect.





### color-shift\*











## product information

#### sleek & vibrant

PIGMENT is designed to be mixed into high-performance coatings to create unique and vibrant color patterns. The smooth finish of PIGMENT floors provides both seamless protection and a decorative statement.

#### hygienic and seamless protection

Resinous and high-performance flooring systems create seamless surfaces that are extremely durable and easy to maintain. The non-porous surface makes spills easy to clean and provides superior protection against the growth of mold and bacteria compared to