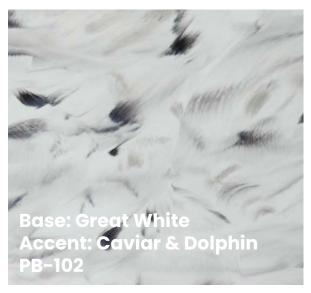

color guide

**PIGMENT** 

Create unique patterns and sleek finishes with our vibrant collection of pearlescent PIGMENT. When PIGMENT is mixed into resinous floor coatings, it provides a surface that is both functional and modern.

Choose a single color or multiple colors to produce unique marble-like effects and artistic flooring patterns. The large range of available colors offers limitless creative possibilities.



## **PIGMENT** pairings





















## cool

bring cool and tranquil colors into your space









## warm

energize and warm up your environment

























## sparkle additive

This color-less pearlescent additive enhances the metallic look of pigment floors.

Add a small amount for a slight sparkle or a larger amount for a high-impact glitter effect.





### color-shift\*











## product information

#### sleek & vibrant

PIGMENT is designed to be mixed into high-performance coatings to create unique and vibrant color patterns. The smooth finish of PIGMENT floors provides both seamless protection and a decorative statement.

#### hygienic and seamless protection

Resinous and high-performance flooring systems create seamless surfaces that are extremely durable and easy to maintain.