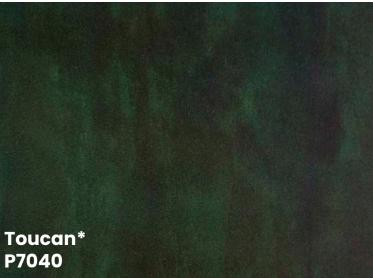

unique patterns and sleek finishes with our vibrant collection of pearlescent PIGMENT. When PIGMENT is mixed into resinous floor coatings, it provides a surface that is both functional and modern.

Choose a single color or multiple colors to produce unique marble-like effects and artistic flooring patterns. The large range of available colors offers limitless creative possibilities.



## **PIGMENT** pairings





















## cool

bring cool and tranquil colors into your space









## warm

energize and warm up your environment

























## sparkle additive

This color-less pearlescent additive enhances the metallic look of pigment floors.

Add a small amount for a slight sparkle or a larger amount for a high-impact glitter effect.





### color-shift\*











## product information

#### sleek & vibrant

PIGMENT is designed to be mixed into high-performance coatings to create unique and vibrant color patterns. The smooth finish of PIGMENT floors provides both seamless protection and a decorative statement.

#### hygienic and seamless protection

Resinous and high-performance flooring systems create seamless surfaces that are extremely durable and easy to maintain. The non-porous surface makes spills easy to clean and provides superior protection against the growth of mold and bacteria compared to tile and grout options

#### design options

The design possibilities of PIGMENT floors are endless. Use multiple PIGMENT colors to create unique effects and color patterns, or, use one color for a more subtle appearance.

Choosing the right baseco