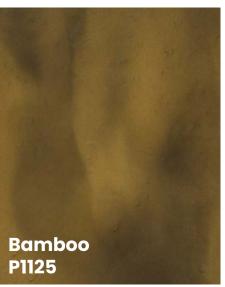

color guide

**PIGMENT** 

Create unique patterns and sleek finishes with our vibrant collection of pearlescent PIGMENT. When PIGMENT is mixed into resinous floor coatings, it provides a surface that is both functional and modern.

Choose a single color or multiple colors to produce unique marble-like effects and artistic flooring patterns. The large range of available colors offers limitless creative possibilities.

## **PIGMENT** pairings

## cool

bring cool and tranquil colors into your space