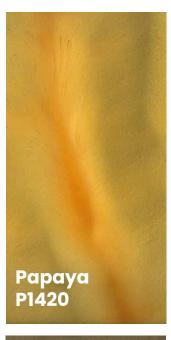

color guide

**PIGMENT** 

Create unique patterns and sleek finishes with our vibrant collection of pearlescent PIGMENT. When PIGMENT is mixed into resinous floor coatings, it provides a surface that is both functional and modern.

Choose a single color or multiple colors to produce unique marble-like effects and artistic flooring patterns. The large range of available colors offers limitless creative possibilities.

## **PIGMENT** pairings

## warm

energize and warm up your environment