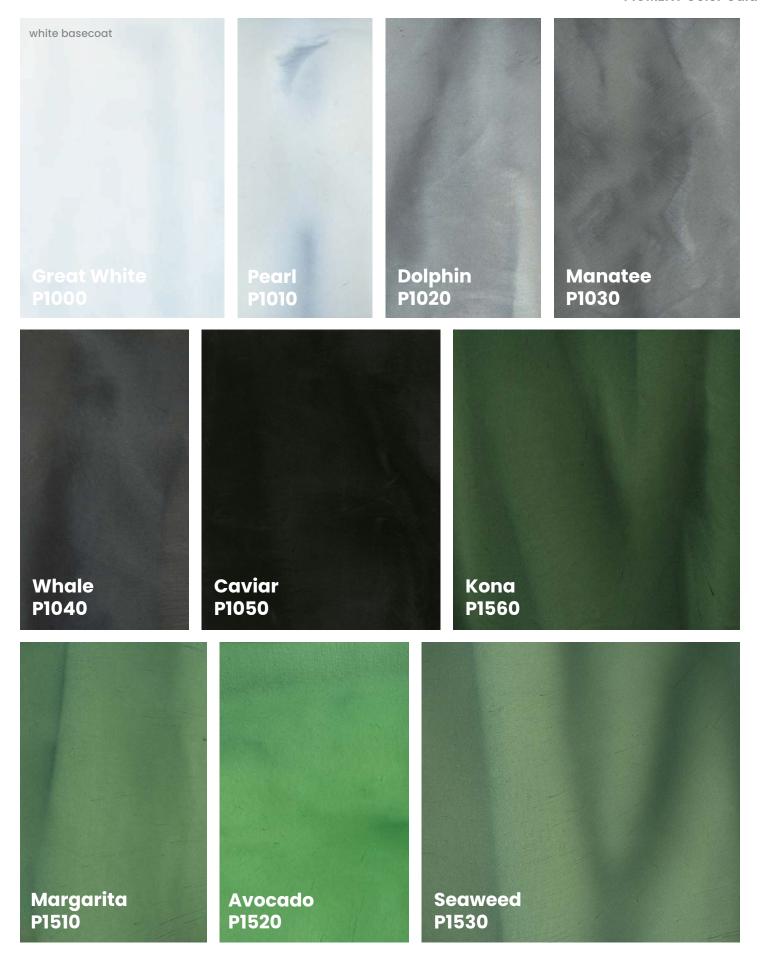

## cool

bring cool and tranquil colors into your space

## warm

energize and warm up your environment