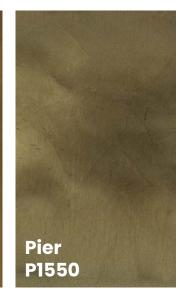

color guide

**PIGMENT** 

Create unique patterns and sleek finishes with our vibrant collection of pearlescent PIGMENT. When PIGMENT is mixed into resinous floor coatings, it provides a surface that is both functional and modern.

Choose a single color or multiple colors to produce unique marble-like effects and artistic flooring patterns. The large range of available colors offers limitless creative possibilities.

## **PIGMENT** pairings

## cool

bring cool and tranquil colors into your space