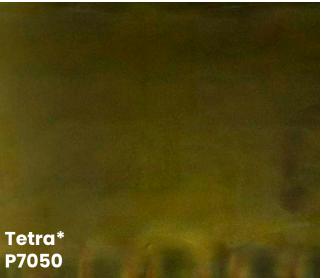

nique patterns and sleek finishes with our vibrant collection of pearlescent PIGMENT. When PIGMENT is mixed into resinous floor coatings, it provides a surface that is both functional and modern.

Choose a single color or multiple colors to produce unique marble-like effects and artistic flooring patterns. The large range of available colors offers limitless creative possibilities.



## **PIGMENT** pairings





















## cool

bring cool and tranquil colors into your space









## warm

energize and warm up your environment

























## sparkle additive

This color-less pearlescent additive enhances the metallic look of pigment floors.

Add a small amount for a slight sparkle or a larger amount for a high-impact glitter effect.





### color-shift\*











## product information

#### sleek & vibrant

PIGMENT is designed to be mixed into high-performance coatings to create unique and vibrant color patterns. The smooth finish of PIGMENT floors provides both seamless protection and a decorative statement.

#### hygienic and seamless protection

Resinous and high-performance flooring systems create seamless surfaces that are extremely durable and easy to maintain. The non-porous surface makes spills easy to clean and provides superior protection against the growth of mold and bacteria compared to tile and grout options

#### design options

The design possibilities of PIGMENT floors are endless. Use multiple PIGMENT colors to create unique effects and color patterns, or, use one color for a more subtle appearance.

Choosing the right basecoat