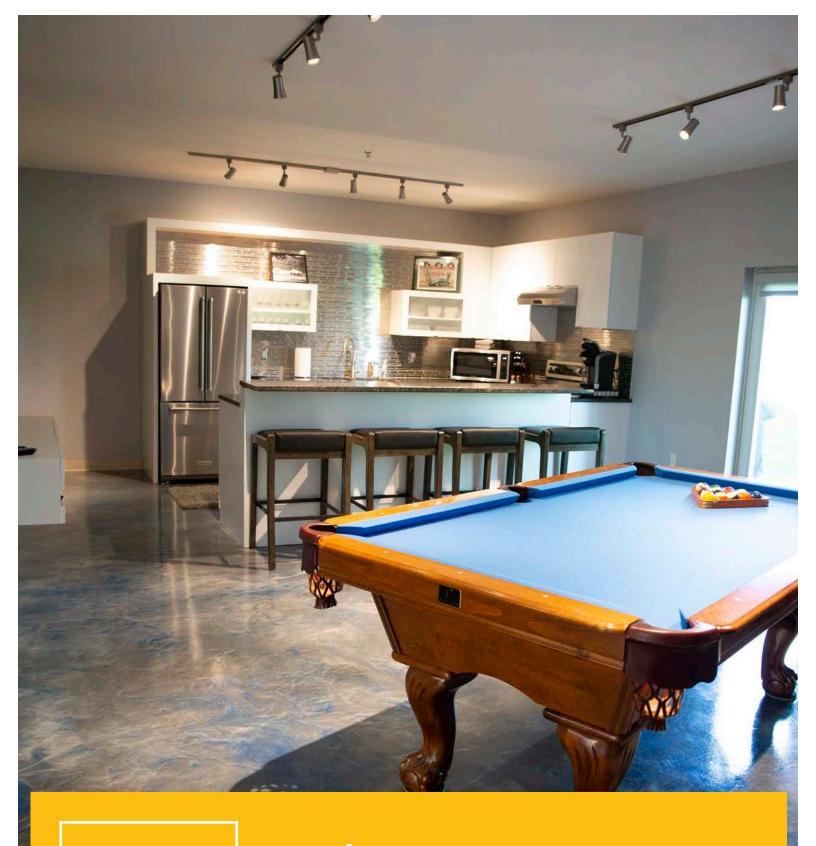

Choose a single color or multiple colors to produce unique marble-like effects and artistic flooring patterns. The large range of available colors offers limitless creative possibilities.

#### design options

The design possibilities of PIGMENT floors are endless. Use multiple PIGMENT colors to create unique effects and color patterns, or, use one color for a more subtle appearance.

Choosing the right basecoat can also affect the look of PIGMENT floors. Choose a lighter basecoat for brighter, more vibrant colors—or a darker basecoat for deeper, more intense colors.