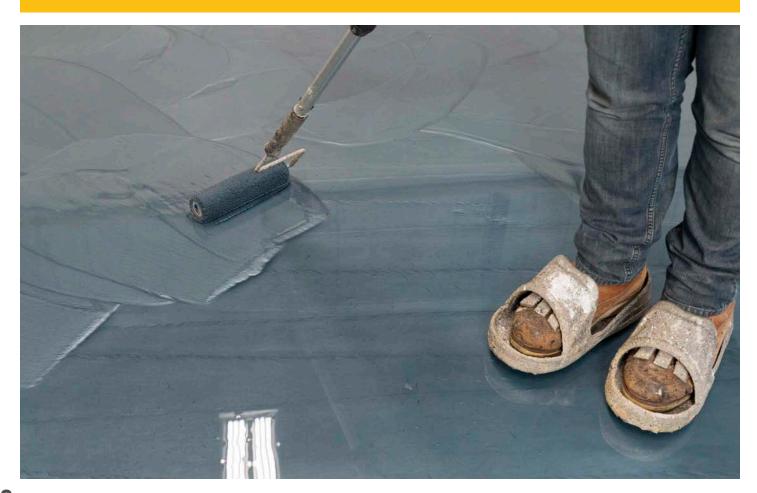

# PIGMENT floor system illustration

For best results, a clear topcoat is recommended to fully seal the PIGMENT and provide a durable wearing surface.