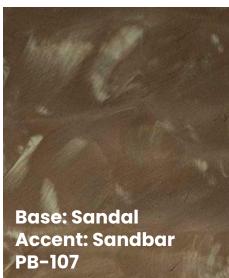

## **PIGMENT** pairings

Choose a single color or multiple colors to produce unique marble-like effects and artistic flooring patterns. The large range of available colors offers limitless creative possibilities.