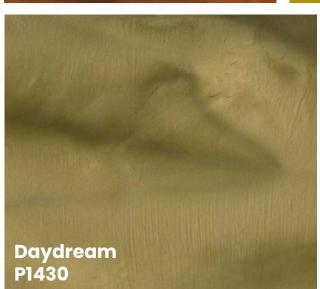

color guide

**PIGMENT** 

Create unique patterns and sleek finishes with our vibrant collection of pearlescent PIGMENT. When PIGMENT is mixed into resinous floor coatings, it provides a surface that is both functional and modern.

Choose a single color or multiple colors to produce unique marble-like effects and artistic flooring patterns. The large range of available colors offers limitless creative possibilities.

## **PIGMENT** pairings

## cool

bring cool and tranquil colors into your space