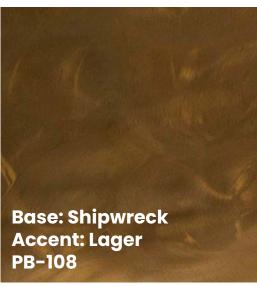

## **PIGMENT** pairings

Choose a single color or multiple colors to produce unique marble-like effects and artistic flooring patterns. The large range of available colors offers limitless creative possibilities.