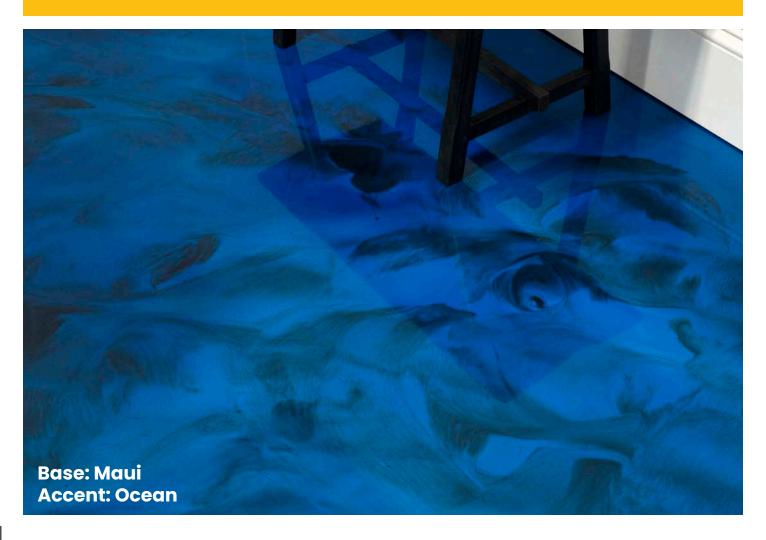

color guide

**PIGMENT** 

Create unique patterns and sleek finishes with our vibrant collection of pearlescent PIGMENT. When PIGMENT is mixed into resinous floor coatings, it provides a surface that is both functional and modern.

Choose a single color or multiple colors to produce unique marble-like effects and artistic flooring patterns. The large range of available colors offers limitless creative possibilities.



## **PIGMENT** pairings





















## cool

bring cool and tranquil colors into your space









## warm

energize and warm up your environment

























## sparkle additive

This color-less pearlescent additive enhances the metallic look of pigment floors.

Add a small amount for a slight sparkle or a larger amount for a high-impact glitter effect.





### color-shift\*











## product information

#### sleek & vibrant

PIGMENT is designed to be mixed into high-performance coatings to create unique and vibrant color patterns. The smooth finish of PIGMENT floors provides both seamless protection and a decorative statement.

#### hygienic and seamless protection

Resinous and high-performance flooring systems create seamless surfaces that are extremely d